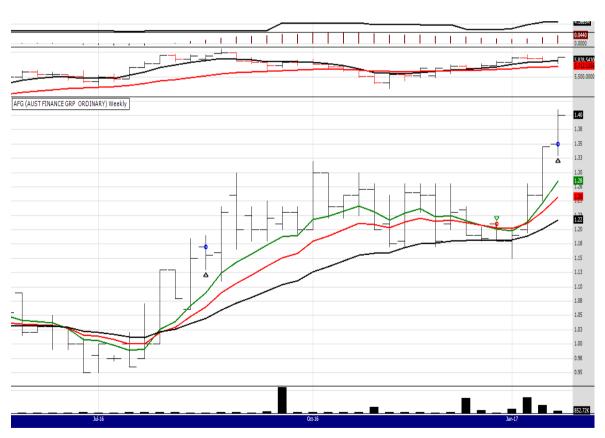

AFG and RMS were new 52 week high positions, although I was late at entering into RMS Some charts below

64,097