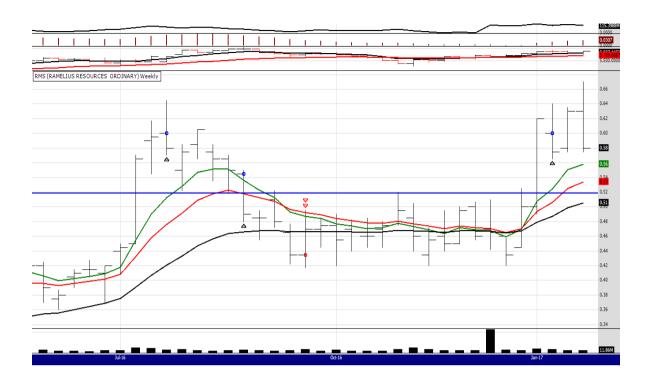

AFG and RMS were new 52 week high positions, although I was late at entering into RMS Some charts below

64,097