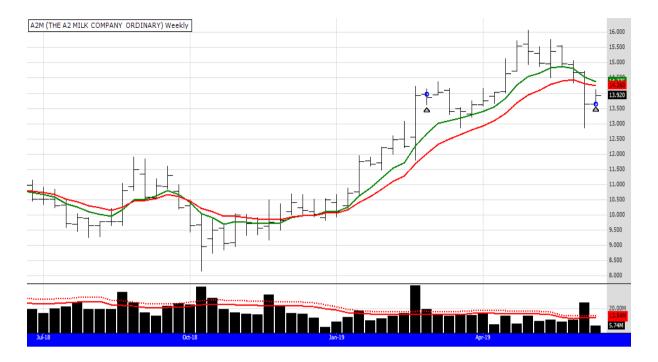

as the experimental star stock failed.

TGR is another example using the same rule



TGR signalled the 52 week closing high but went sideways and then dipped a little, meeting

the rules of the dip buy and so the 2nd position was bought.

Note: VOC and CHC were stocks that were bought using the pull back buy rule. VOC has been stopped out and CHC is still an open trade in the system. Those charts can be viewed in earlier portfolio PDF files on the website.



The chart above shows DDR signalling a buy in the eBook system, the buy price was 3.24 The chart below shows DDR signalling the same buy but using a momentum filter, you can see the buy was delayed and bought even higher than the original 52 week high signal.

In this case, using the momentum filter, the stock was bought at 3.42





A2M signalled a 52 week closing high in late Feb. The stock rose but has now fallen and pulled back below the original buy price. The trade is still "open" as the exit signal has not been triggered. The stock currently meets the rules for a "dip buy" and a second position has been purchased at the open on Tuesday the 11th June (the 10th was a public holiday) Note: this stock was stopped out only 2 weeks later on the 24th June.





盟

**...** 

壨

盟

盟

呂

盟

盟