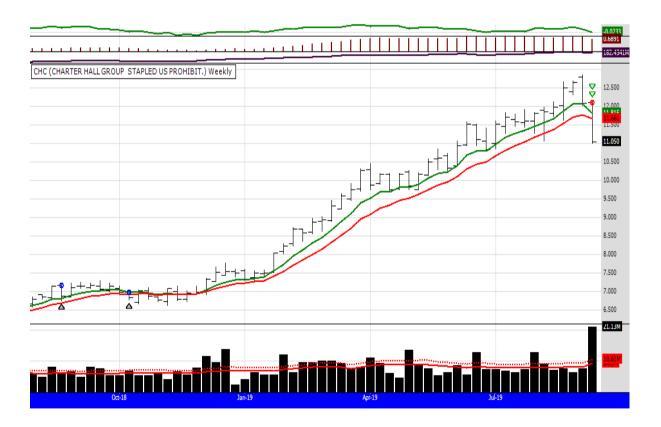

io PDF files on the website.



The chart above shows DDR signalling a buy in the eBook system, the buy price was 3.24 The chart below shows DDR signalling the same buy but using a momentum filter, you can see the buy was delayed and bought even higher than the original 52 week high signal.

In this case, using the momentum filter, the stock was bought at 3.42





A2M signalled a 52 week closing high in late Feb. The stock rose but has now fallen and pulled back below the original buy price. The trade is still "open" as the exit signal has not been triggered. The stock currently meets the rules for a "dip buy" and a second position has been purchased at the open on Tuesday the 11th June (the 10th was a public holiday) Note: this stock was stopped out only 2 weeks later on the 24th June.





盟

**...** 

壨

盟

盟

呂

盟

盟